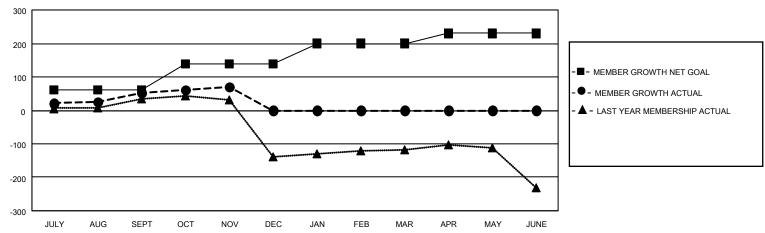

### GOALS AND ACTUAL MEMBERS CUMULATIVE

| DROPPED CLUBS: 0 |   | 14 CLUBS OF 38 ADDED 1 OR MORE | GENDER DISTRIBUTION        |              |    |
|------------------|---|--------------------------------|----------------------------|--------------|----|
|                  |   | NEW MEMBERS                    | MALE                       | 371 (44.70%) |    |
|                  |   |                                | FEMALE                     | 459 (55.30%) |    |
| DROPPED MEMBERS  |   |                                |                            |              |    |
| DECEASED         | 1 | CLICK HERE FOR CUMULATIVE      | TOTAL FAMILY UNIT MEMBERS  |              | 82 |
| CLUB CANCELLED   | 0 | MEMBERSHIP DATA                | ERSHIP DATA                |              | 40 |
| OTHER            | 3 |                                | FAMILY MEMBERS PAYING HALF |              | 43 |
| TOTAL            | 4 |                                | DOLG                       |              |    |

## District 310 A1

| Clubs         |               |             |               | Members               |                        |                         |                                                    |  |
|---------------|---------------|-------------|---------------|-----------------------|------------------------|-------------------------|----------------------------------------------------|--|
|               | RESULTS FOR   | R 2020-2021 |               | RESULTS FOR 2020-2021 |                        |                         |                                                    |  |
| QUARTER       | NEW CLUB GOAL | NEW CLUBS   | DROPPED CLUBS | QUARTER MEMI          | BER GROWTH NET<br>GOAL | MEMBER GROWTH<br>ACTUAL | DROPPED<br>MEMBERS ACTUAL<br>(including transfers) |  |
| JULY/AUG/SEPT | 1             | 0           | 0             | JULY/AUG/SEPT         | 60                     | 60                      | 1                                                  |  |
| OCT/NOV/DEC   | 0             | 0           | 0             | OCT/NOV/DEC           | 80                     | 20                      | 3                                                  |  |
| JAN/FEB/MAR   | 1             | 0           | 0             | JAN/FEB/MAR           | 60                     | 0                       | 0                                                  |  |
| APR/MAY/JUNE  | 0             | 0           | 0             | APR/MAY/JUNE          | 30                     | 0                       | 0                                                  |  |