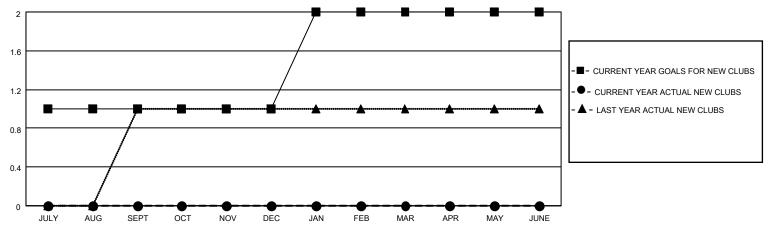

### GOALS AND ACTUAL NEW CLUBS CUMULATIVE

## District 310 A1

| Clubs         |               |             |               | Members               |                        |                         |                                                    |  |
|---------------|---------------|-------------|---------------|-----------------------|------------------------|-------------------------|----------------------------------------------------|--|
|               | RESULTS FOR   | R 2020-2021 |               | RESULTS FOR 2020-2021 |                        |                         |                                                    |  |
| QUARTER       | NEW CLUB GOAL | NEW CLUBS   | DROPPED CLUBS | QUARTER MEMI          | BER GROWTH NET<br>GOAL | MEMBER GROWTH<br>ACTUAL | DROPPED<br>MEMBERS ACTUAL<br>(including transfers) |  |
| JULY/AUG/SEPT | 1             | 0           | 0             | JULY/AUG/SEPT         | 60                     | 60                      | 1                                                  |  |
| OCT/NOV/DEC   | 0             | 0           | 0             | OCT/NOV/DEC           | 80                     | 20                      | 3                                                  |  |
| JAN/FEB/MAR   | 1             | 0           | 0             | JAN/FEB/MAR           | 60                     | 0                       | 0                                                  |  |
| APR/MAY/JUNE  | 0             | 0           | 0             | APR/MAY/JUNE          | 30                     | 0                       | 0                                                  |  |